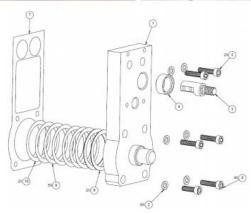

#### **KT153**

Supports Motorpal Pump (Deutz 914) PP4M10P1N13021 and PP6M10P1N13021, with any GAC 175 Series actuator. Installation instructions available at www.governors-america.com/ and search for KT153.

**KT153 Parts List** 

| Item No. | Description             | GAC P/N  | QTY. |
|----------|-------------------------|----------|------|
| 1        | Rack Link               | LK104    | 1    |
| 2        | M6x12mm Screw           | HW05-628 | 1    |
| 3        | Mounting Plate          | PL215    | 1    |
| 4        | M6x30mm Flat Head Screw | HW05-629 | 6    |