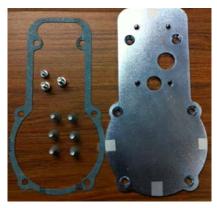

# KT175-N

Supports GAC 175 Series Actuator to NANYUE-B4PN540F Pump.

**KT175-N Parts List** 

| Item No. | Description             | GAC P/N        | QTY. |
|----------|-------------------------|----------------|------|
| 1        | Plate, Bearing retainer | PL175-N        | 1    |
| 2        | Spring Washer M6        | Hw06-600       | 6    |
| 3        | Link, Rack              | LK175-N        | 1    |
| 4        | Spring Retainer         | RT175-N        | 1    |
| 5        | Socket head Cap Screw   | M6X20 HW05-514 | 2    |
| 6        | Socket head Cap Screw   | M6X25 HW05-515 | 4    |
| 7        | Gasket                  | GA119          | 1    |
| 8        | Spacer, Shim 0.019"     | SR120-1        | 2    |
| 9        | Spacer, Shim 0.004"     | SR120-2        | 5    |
| 10       | Spacer, Shim 0.002"     | SR120-3        | 2    |