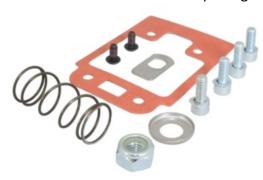

#### **KT283**

Supports GAC ACD175A with BYC/Asimco 'P' Pump. The retainer and link are not included in kits but are included with the BTC. The kit is included and packaged with the actuator.

**KT283 Parts List** 

| Item No. | Description         | GAC P/N  | QTY. |
|----------|---------------------|----------|------|
| 1        | Gasket, Mounting    | GA196    | 1    |
| 2        | Hex Head M5x10      | HW05-550 | 2    |
| 3        | Cap Screws M6x16    | HW05-566 | 4    |
| 4        | Spring Washer M6    | HW06-600 | 4    |
| 5        | Castle Nut M10      | HW07-710 | 1    |
| 6        | Plate, Shut-Off     | PL171    | 1    |
| 7        | Spring Retainer     | RT171    | 1    |
| 8        | Spring, Rack Return | SP170    | 1    |