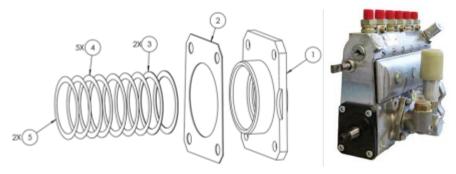

| Item No. | Description                      | GAC P/N  | QTY. |
|----------|----------------------------------|----------|------|
| 2        | Mounting Gasket                  | GA207    | 1    |
| 3        | Spacer, Shim 0.019 (0.48mm)      | SR121-1  | 2    |
| 4        | Spacer, Shim 0.004 (0.10mm)      | SR121-2  | 2    |
| 5        | Spacer, Shim 0.002 (0.05mm)      | SR121-3  | 2    |
| 6        | Plate, Bearing Retainer Assembly | PLS353   | 1    |
| 7        | Gasket, Bearing Retainer         | GA205    | 1    |
| 8        | M8x20 Socket Head Cap Screw      | HW05-562 | 1    |
| 9        | M12, Screw, Adjusting Sleeve     | HW04-454 | 4    |
| 10       | M6x35 Socket Head Cap Screw      | HW05-716 | 4    |
| 11       | M6 Flat Washer                   | HW06-601 | 4    |
| 12       | M6 Lock Washer                   | HW06-627 | 4    |
| 13       | Link, Rack Extension             | LK109    | 1    |
| 14       | M8 Lock Washer                   | HW06-636 | 1    |

| Item No. | Description                      | GAC P/N | QTY. |
|----------|----------------------------------|---------|------|
| 1        | Mounting Plate                   | PL313   | 1    |
| 2        | Mounting Gasket                  | GA207   | 1    |
| 3        | Spacer, Shim 0.019 (0.48mm)      | SR121-1 | 2    |
| 4        | Spacer, Shim 0.004 (0.10mm)      | SR121-2 | 2    |
| 5        | Spacer, Shim 0.002 (0.05mm)      | SR121-3 | 2    |
| 6        | Plate, Bearing Retainer Assembly | PLS353  | 1    |
| 7        | Gasket, Bearing Retainer         | GA205   | 1    |

720 Silver Street, Agawam, MA 01001 USA

| Item No. | Description                  | GAC P/N  | QTY. |
|----------|------------------------------|----------|------|
| 8        | M8x20 Socket Head Cap Screw  | HW05-562 | 1    |
| 9        | M12, Screw, Adjusting Sleeve | HW04-454 | 4    |
| 10       | M6x35 Socket Head Cap Screw  | HW05-716 | 4    |
| 11       | M6 Flat Washer               | HW06-601 | 4    |
| 12       | M6 Lock Washer               | HW06-627 | 4    |
| 13       | Link Assembly                | LK270    | 1    |