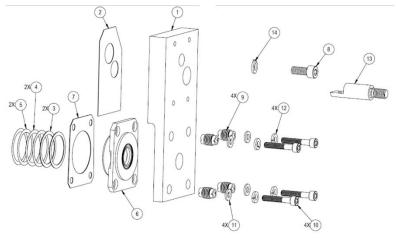

#### **KT175A-R**

Supports GAC 175 Series Actuators onto a Bosch 'A' Pump with a Right-Hand Rack. Mounts to all GAC 175 Series except ADD175S SA. Installation instructions available at governors-america.com/ and search for KT175A-R.

**KT175A-R Parts List** 

| Item No. | Description    | GAC P/N | QTY. |
|----------|----------------|---------|------|
| 1        | Mounting Plate | PL313   | 1    |

| 720 Silver |  |  |
|------------|--|--|
|            |  |  |
|            |  |  |

| Item No. | Description                      | GAC P/N  | QTY. |
|----------|----------------------------------|----------|------|
| 2        | Mounting Gasket                  | GA207    | 1    |
| 3        | Spacer, Shim 0.019 (0.48mm)      | SR121-1  | 2    |
| 4        | Spacer, Shim 0.004 (0.10mm)      | SR121-2  | 2    |
| 5        | Spacer, Shim 0.002 (0.05mm)      | SR121-3  | 2    |
| 6        | Plate, Bearing Retainer Assembly | PLS353   | 1    |
| 7        | Gasket, Bearing Retainer         | GA205    | 1    |
| 8        | M8x20 Socket Head Cap Screw      | HW05-562 | 1    |
| 9        | M12, Screw, Adjusting Sleeve     | HW04-454 | 4    |
| 10       | M6x35 Socket Head Cap Screw      | HW05-716 | 4    |
| 11       | M6 Flat Washer                   | HW06-601 | 4    |
| 12       | M6 Lock Washer                   | HW06-627 | 4    |
| 13       | Link, Rack Extension             | LK109    | 1    |
| 14       | M8 Lock Washer                   | HW06-636 | 1    |