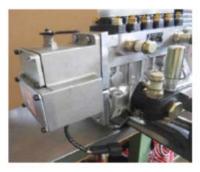

#### **KT153**

Supports Motorpal Pump (Deutz 914) PP4M10P1N13021 and PP6M10P1N13021, with any GAC 175 Series actuator. Installation instructions available at www.governors-america.com/ and search for KT153.