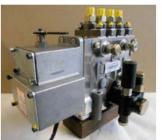

#### **KT153**

Supports Motorpal Pump (Deutz 914) PP4M10P1N13021 and PP6M10P1N13021, with any GAC 175 Series actuator. Installation instructions available at www.governors-america.com/ and search for KT153.