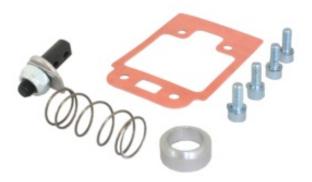

#### **KT289**

ADD175A, Bosch 'P' Pump – This kit is the same as KT283 except it includes an additional spring retainer and rack link assembly. This kit is included and packaged with the actuator.

**KT289 Parts List** 

| Item No. | Description      | GAC P/N  | QTY. |
|----------|------------------|----------|------|
| 1        | Gasket, Mounting | GA196    | 1    |
| 2        | Hex Head M5x10   | HW05-550 | 2    |

| 720 Silver Street | Agawam      | MA 01001 LISA  |
|-------------------|-------------|----------------|
| 120 Sliver Slieet | , Myawaiii, | IVIA UTUUT USA |

| Item No. | Description         | GAC P/N  | QTY. |
|----------|---------------------|----------|------|
| 3        | Cap Screws M6x16    | HW05-566 | 4    |
| 4        | Spring Washer M6    | HW06-600 | 4    |
| 5        | Castle Nut M10      | HW07-710 | 1    |
| 6        | Plate, Shut-Off     | PL171    | 1    |
| 7        | Spring Retainer     | RT171    | 1    |
| 8        | Spring, Rack Return | SP170    | 1    |
| 9        | Link Assembly, Rack | LKS172   | 1    |
| 10       | Spring Retainer     | RT172    | 1    |