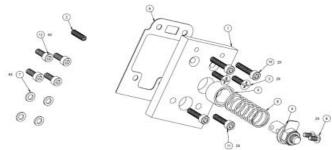

**KT153 Parts List** 

| Item No. | Description             | GAC P/N  | QTY. |
|----------|-------------------------|----------|------|
| 1        | Rack Link               | LK104    | 1    |
| 2        | M6x12mm Screw           | HW05-628 | 1    |
| 3        | Mounting Plate          | PL215    | 1    |
| 4        | M6x30mm Flat Head Screw | HW05-629 | 6    |