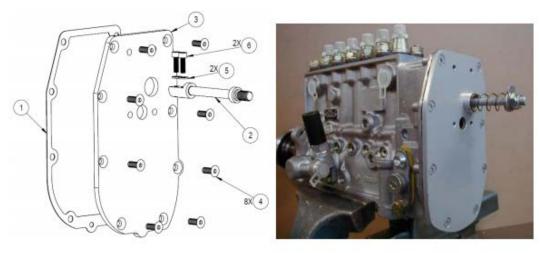

#### **KT275**

Supports Bearing lit mounting for GAC 175 Series Actuators to Bosch "P3000" pump bearing kit with flat plate on bottom. Always Measure the Bolt Hole Spacing for Confirmation.

**KT275 Parts List** 

| Item No. | Description            | GAC P/N | QTY. |
|----------|------------------------|---------|------|
| 1        | Bearing Retainer Plate |         | 1    |
| 2        | Pump Sealing Gasket    |         | 1    |
| 3        | Bearing Shimming Kit   |         | 1    |
| 4        | Screw Mounting Kit     |         | 1    |