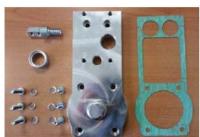

**KT153 Parts List** 

| Item No. | Description             | GAC P/N  | QTY. |
|----------|-------------------------|----------|------|
| 1        | Rack Link               | LK104    | 1    |
| 2        | M6x12mm Screw           | HW05-628 | 1    |
| 3        | Mounting Plate          | PL215    | 1    |
| 4        | M6x30mm Flat Head Screw | HW05-629 | 6    |