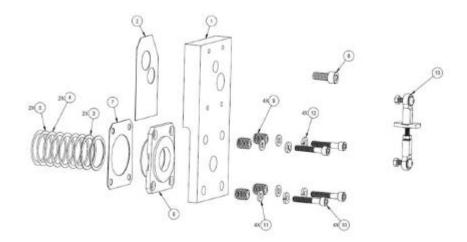

# **KT175-A-R-SA**

Supports GAC 175 Series Actuators onto a Bosch 'A' Pump with a Right-Hand Rack. Designed specifically for use with GAC ADD175S SA actuator with an internal rack return spring.

**KT175A-R Parts List** 

| Item No. | Description                      | GAC P/N | QTY. |
|----------|----------------------------------|---------|------|
| 1        | Mounting Plate                   | PL313   | 1    |
| 2        | Mounting Gasket                  | GA207   | 1    |
| 3        | Spacer, Shim 0.019 (0.48mm)      | SR121-1 | 2    |
| 4        | Spacer, Shim 0.004 (0.10mm)      | SR121-2 | 2    |
| 5        | Spacer, Shim 0.002 (0.05mm)      | SR121-3 | 2    |
| 6        | Plate, Bearing Retainer Assembly | PLS353  | 1    |
| 7        | Gasket, Bearing Retainer         | GA205   | 1    |

720 Silver Street, Agawam, MA 01001 USA

| Item No. | Description                  | GAC P/N  | QTY. |
|----------|------------------------------|----------|------|
| 8        | M8x20 Socket Head Cap Screw  | HW05-562 | 1    |
| 9        | M12, Screw, Adjusting Sleeve | HW04-454 | 4    |
| 10       | M6x35 Socket Head Cap Screw  | HW05-716 | 4    |
| 11       | M6 Flat Washer               | HW06-601 | 4    |
| 12       | M6 Lock Washer               | HW06-627 | 4    |
| 13       | Link Assembly                | LK270    | 1    |