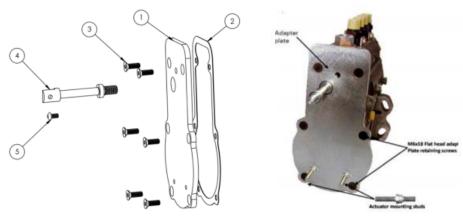

## KT175-L

Supports mounting any GAC 175 Series Actuator to Longbeng-BH6PA Pump. Installation instructions available at www.governors-america.com/ search for KT175-L. The complete installation also requires <u>KT275</u>.

**KT175-L Parts List** 

| Item No. | Description                 | GAC P/N  | QTY. |
|----------|-----------------------------|----------|------|
| 1        | Mounting Plate              | PL175-L  | 1    |
| 2        | Set Screw M6X35mm           | HW05-712 | 1    |
| 3        | Flat Head M6X22             | HW05-713 | 2    |
| 4        | Link Assembly               | LKS175-L | 1    |
| 5        | Spring Retainer             | RT172    | 1    |
| 6        | Button Head M5X10           | HW05-550 | 2    |
| 7        | M6 Spring Washer            | HW06-600 | 4    |
| 8        | Spring, Rack Return         | SP170    | 1    |
| 9        | Gasket, Mounting            | GA196    | 1    |
| 10       | Socket head Cap Screw M6X25 | HW05-515 | 2    |

|  | . Agawam. |  |
|--|-----------|--|
|  |           |  |
|  |           |  |

| Item No. | Description                 | GAC P/N  | QTY. |
|----------|-----------------------------|----------|------|
| 11       | Socket head Cap Screw M6X30 | HW05-547 | 2    |
| 12       | Socket head Cap Screw M6X16 | HW05-566 | 4    |