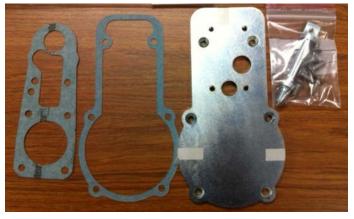

## KT175-L

Supports mounting any GAC 175 Series Actuator to Longbeng-BH6PA Pump. Installation instructions available at www.governors-america.com/ search for KT175-L. The complete installation also requires <u>KT275</u>.

**KT175-L Parts List** 

| Item No. | Description                 | GAC P/N  | QTY. |
|----------|-----------------------------|----------|------|
| 1        | Mounting Plate              | PL175-L  | 1    |
| 2        | Set Screw M6X35mm           | HW05-712 | 1    |
| 3        | Flat Head M6X22             | HW05-713 | 2    |
| 4        | Link Assembly               | LKS175-L | 1    |
| 5        | Spring Retainer             | RT172    | 1    |
| 6        | Button Head M5X10           | HW05-550 | 2    |
| 7        | M6 Spring Washer            | HW06-600 | 4    |
| 8        | Spring, Rack Return         | SP170    | 1    |
| 9        | Gasket, Mounting            | GA196    | 1    |
| 10       | Socket head Cap Screw M6X25 | HW05-515 | 2    |