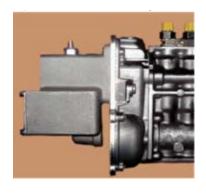

#### **KT175A-R**

Supports GAC 175 Series Actuators onto a Bosch 'A' Pump with a Right-Hand Rack. Mounts to all GAC 175 Series except ADD175S SA. Installation instructions available at governors-america.com/ and search for KT175A-R.

# **KT175-A-R-SA**

Supports GAC 175 Series Actuators onto a Bosch 'A' Pump with a Right-Hand Rack. Designed specifically for use with GAC ADD175S SA actuator with an internal rack return spring.

**KT175A-R Parts List** 