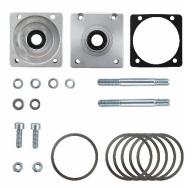

# **KT175-A-R-SA**

Supports GAC 175 Series Actuators onto a Bosch 'A' Pump with a Right-Hand Rack. Designed specifically for use with GAC ADD175S SA actuator with an internal rack return spring.

**KT175A-R Parts List** 

| Item No. | Description                      | GAC P/N | QTY. |
|----------|----------------------------------|---------|------|
| 1        | Mounting Plate                   | PL313   | 1    |
| 2        | Mounting Gasket                  | GA207   | 1    |
| 3        | Spacer, Shim 0.019 (0.48mm)      | SR121-1 | 2    |
| 4        | Spacer, Shim 0.004 (0.10mm)      | SR121-2 | 2    |
| 5        | Spacer, Shim 0.002 (0.05mm)      | SR121-3 | 2    |
| 6        | Plate, Bearing Retainer Assembly | PLS353  | 1    |
| 7        | Gasket, Bearing Retainer         | GA205   | 1    |

720 Silver Street, Agawam, MA 01001 USA

| Item No. | Description                  | GAC P/N  | QTY. |
|----------|------------------------------|----------|------|
| 8        | M8x20 Socket Head Cap Screw  | HW05-562 | 1    |
| 9        | M12, Screw, Adjusting Sleeve | HW04-454 | 4    |
| 10       | M6x35 Socket Head Cap Screw  | HW05-716 | 4    |
| 11       | M6 Flat Washer               | HW06-601 | 4    |
| 12       | M6 Lock Washer               | HW06-627 | 4    |
| 13       | Link Assembly                | LK270    | 1    |