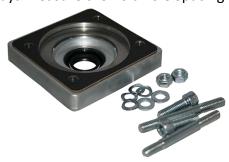

#### **KT175A-R**

Supports GAC 175 Series Actuators onto a Bosch 'A' Pump with a Right-Hand Rack. Mounts to all GAC 175 Series except ADD175S SA. Installation instructions available at governors-america.com/ and search for KT175A-R.

**KT175A-R Parts List** 

| Item No. | Description    | GAC P/N | QTY. |
|----------|----------------|---------|------|
| 1        | Mounting Plate | PL313   | 1    |

| 720 Silver |  |  |
|------------|--|--|
|            |  |  |
|            |  |  |

| Item No. | Description                      | GAC P/N  | QTY. |
|----------|----------------------------------|----------|------|
| 2        | Mounting Gasket                  | GA207    | 1    |
| 3        | Spacer, Shim 0.019 (0.48mm)      | SR121-1  | 2    |
| 4        | Spacer, Shim 0.004 (0.10mm)      | SR121-2  | 2    |
| 5        | Spacer, Shim 0.002 (0.05mm)      | SR121-3  | 2    |
| 6        | Plate, Bearing Retainer Assembly | PLS353   | 1    |
| 7        | Gasket, Bearing Retainer         | GA205    | 1    |
| 8        | M8x20 Socket Head Cap Screw      | HW05-562 | 1    |
| 9        | M12, Screw, Adjusting Sleeve     | HW04-454 | 4    |
| 10       | M6x35 Socket Head Cap Screw      | HW05-716 | 4    |
| 11       | M6 Flat Washer                   | HW06-601 | 4    |
| 12       | M6 Lock Washer                   | HW06-627 | 4    |
| 13       | Link, Rack Extension             | LK109    | 1    |
| 14       | M8 Lock Washer                   | HW06-636 | 1    |