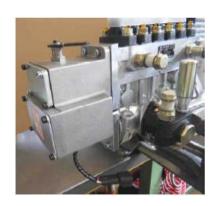

#### **KT153**

Supports Motorpal Pump (Deutz 914) PP4M10P1N13021 and PP6M10P1N13021, with any GAC 175 Series actuator. Installation instructions available at www.governors-america.com/ and search for KT153.