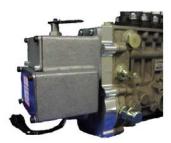

## KT175-L

Supports mounting any GAC 175 Series Actuator to Longbeng-BH6PA Pump. Installation instructions available at www.governors-america.com/ search for KT175-L. The complete installation also requires <u>KT275</u>.